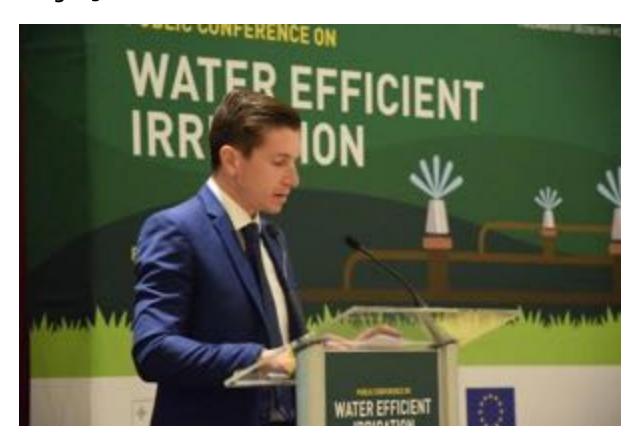

# 3.2 Introduction to the National Water Conservation Campaign WATER - Be the Change (Agriculture Aspects)

#### DR MICHAEL SCHEMBRI, ENERGY AND WATER AGENCY

Dr Schembri spoke about how the campaign is a collective one. He emphasised on the point that small changes can make a big difference and that each and every person should be the change they would like to see. Emphasis was made on the different ways the campaign will be reaching out to all. The 4 main ways are:

- 1. Inform increasing the population's awareness on the reality the Maltese Islands are facing with regards to water,
- 2. Engage discussions with different stakeholders throughout the whole campaign,
- 3. Empower giving the necessary tools to different stakeholders in order to implement the changes (through information and technologies); and
- 4. Demonstrate sites with demonstrations to show that water conservation works.

Some technologies that increase water efficiency were mentioned.

- Soil moisture controllers
- Rain sensors
- Buried irrigation diffusers
- Smart irrigation control