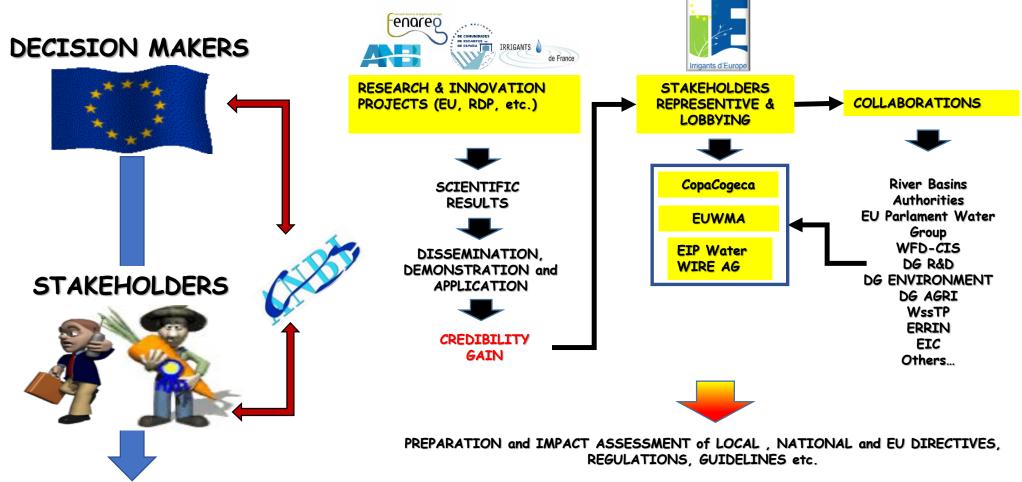

#### ADRIANO BATTILANI, IRRIGANTS D'EUROPE (IE)

Mr Battilani's first point expressed how little is known about Maltese agriculture. He mentioned how water supply is not only a critical issue for the Maltese Islands but also for numerous countries in the EU. He expressed that Malta needs its agriculture; it is an asset for the Maltese Islands' tourism.

Mr Battilani emphasised that agriculture has an effect on the Maltese economy. The Maltese Islands have become heavily dependent on foreign imports. The Maltese agriculture industry must rebuild trust in the products they are producing to avoid them from having to purchase produce from abroad.

Mr Battilani mentioned that the anthropogenic impact on the environment has to be taken into consideration.

The importance of collecting data on the cropping system was discussed. The methods to collect this data would be through observation and measurement. Once the data is collected the tools and platforms need to be given to transform the data into understandable information.

He discussed the importance of looking at the future. Irrigated agriculture needs a Climate Change Adaptation Program, that does not only focus on the urgent and necessary mitigations actions needed but looks into long-lasting ones that would have a permanent effect.