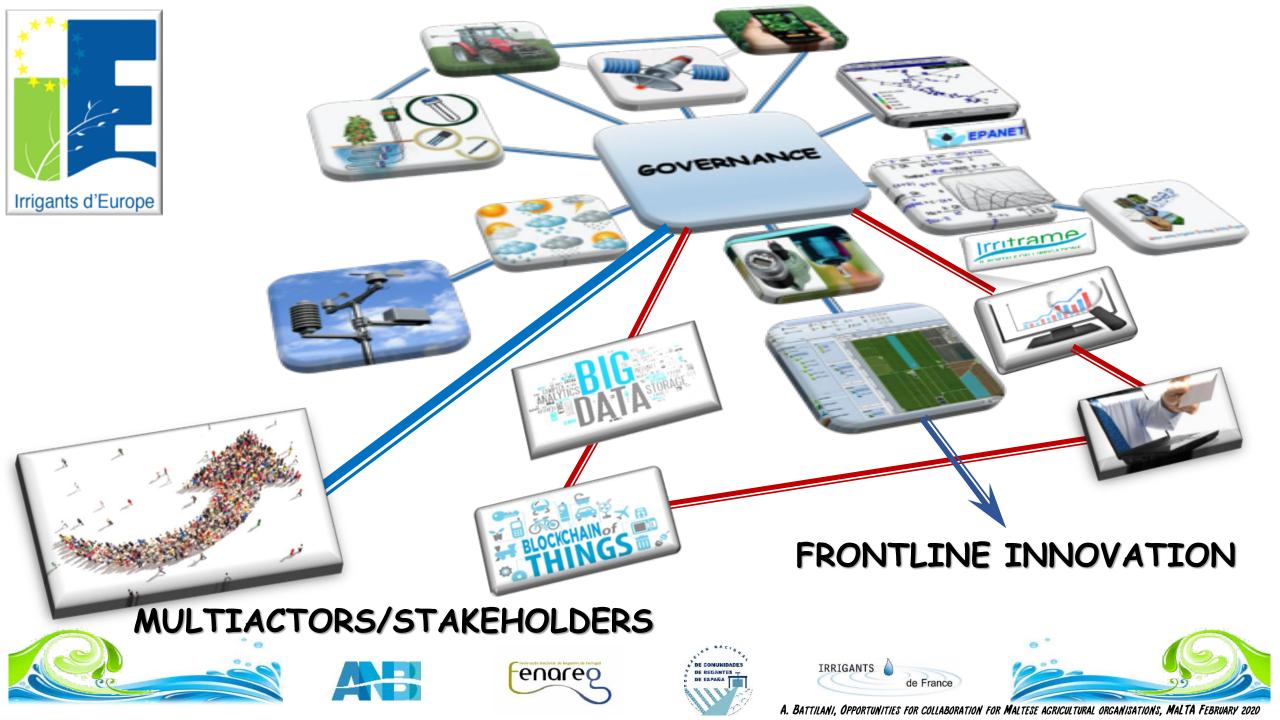

#### ADRIANO BATTILANI, IRRIGANTS D'EUROPE (IE)

Mr Battilani's first point expressed how little is known about Maltese agriculture. He mentioned how water supply is not only a critical issue for the Maltese Islands but also for numerous countries in the EU. He expressed that Malta needs its agriculture; it is an asset for the Maltese Islands' tourism.

Mr Battilani emphasised that agriculture has an effect on the Maltese economy. The Maltese Islands have become heavily dependent on foreign imports. The Maltese agriculture industry must rebuild trust in the products they are producing to avoid them from having to purchase produce from abroad.

Mr Battilani mentioned that the anthropogenic impact on the environment has to be taken into consideration.

The importance of collecting data on the cropping system was discussed. The methods to collect this data would be through observation and measurement. Once the data is collected the tools and platforms need to be given to transform the data into understandable information.

He discussed the importance of looking at the future. Irrigated agriculture needs a Climate Change Adaptation Program, that does not only focus on the urgent and necessary mitigations actions needed but looks into long-lasting ones that would have a permanent effect.