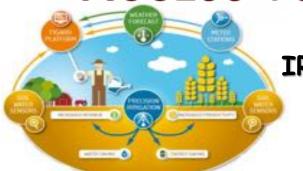

Some technologies that increase water efficiency were mentioned.

- Soil moisture controllers
- Rain sensors
- Buried irrigation diffusers
- Smart irrigation control