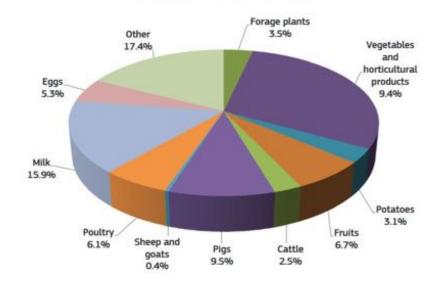

|
| Fallow land - total                    | 700    | 6.5      | 1 010  | 8.8      | 0.1       |
| Kitchen gardens                        | 420    | 3.9      | 1 120  | 9.8      | 166.7     |
| Permanent crops                        | 1 050  | 10.0     | 1 250  | 10.9     | 15.7      |
| Fruit and berry plantations            | 350    | 3.2      | 370    | 3.2      | 5.7       |
| Citrus plantations                     | 100    | 0.9      | 110    | 1.0      | 10.0      |
| Olive plantations                      | 20     | 0.2      | 140    | 1.2      | 600.0     |
| Vineyards                              | 620    | 5.7      | 610    | 5.3      | -1.6      |
| Nurseries                              |        | -        | 10     | 0.1      |           |

#### A very diversified production



















#### VALUE FOR LANDSCAPE - VALUE FOR TOURISM



"Human interventions have transformed the landscape in a number of ways. The terracing of the fields has introduced a feature which has now become identified with the character of extensive tracts of the rural countryside. Rubble walled terraced fields are considered to give a distinctive character to the Maltese Landscape."

"From a visual aesthetic point of agriculture contributes significantly to the "greenery" of the rural scenery in the Maltese Islands."















## MEDITERRANEAN COUNTRIES COMMON PROBLEMS AND NEEDS



As an EU Member State, Malta is obliged to take a more sustainable and integrated approach to groundwater management than was previously the case. The regulation of groundwater management in Malta ha