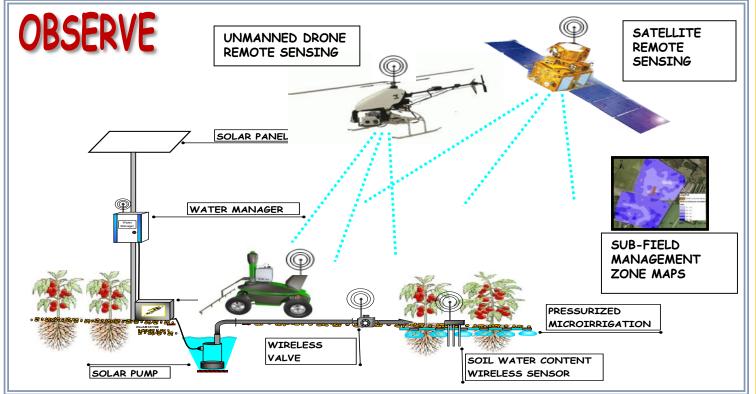

- Organic matter
- Drip irrigation
- Sprinklers
- Remote sensing
- Moisture sensors

The Acqua Campus was explained. It is a research site for irrigation. It is an important meeting point for farmers and for the industries who produce the technologies.