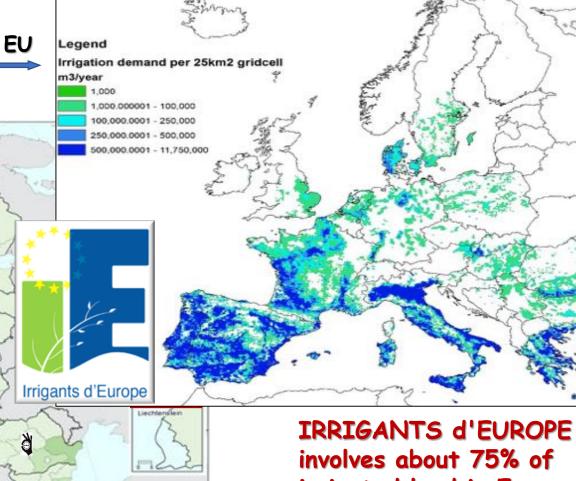

#### ADRIANO BATTILANI, IRRIGANTS D'EUROPE (IE)

Mr Battilani's first point expressed how little is known about Maltese agriculture. He mentioned how water supply is not only a critical issue for the Maltese Islands but also for numerous countries in the EU. He expressed that Malta needs its agriculture; it is an asset for the Maltese Islands' tourism.