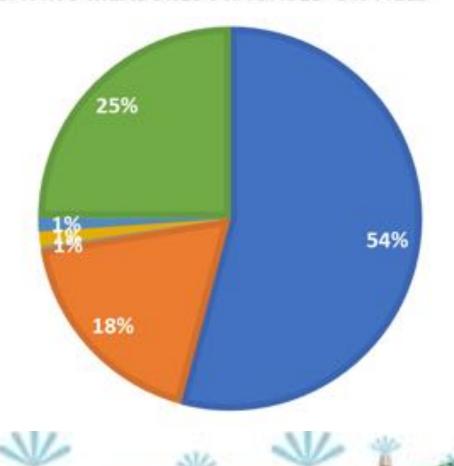

In total, 113 people attended this conference. The attendees were made up of farmers, NGO's, different ministerial representatives and local council representatives. All attendees registered their attendance at the registration desk. The conference was open for all and walk-ins were also accepted on the day.