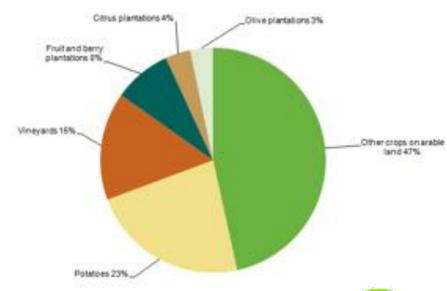

| Fallow land - total                    | 700    | 6.5      | 1 010  | 8.8      | 0.1       |
| Kitchen gardens                        | 420    | 3.9      | 1 120  | 9.8      | 166.7     |
| Permanent crops                        | 1 050  | 10.0     | 1 250  | 10.9     | 15.7      |
| Fruit and berry plantations            | 350    | 3.2      | 370    | 3.2      | 5.7       |
| Citrus plantations                     | 100    | 0.9      | 110    | 1.0      | 10.0      |
| Olive plantations                      | 20     | 0.2      | 140    | 1.2      | 600.0     |
| Vineyards                              | 620    | 5.7      | 610    | 5.3      | -1.6      |
| Nurseries                              |        | -        | 10     | 0.1      |           |

#### A very diversified production



















#### VALUE FOR LANDSCAPE - VALUE FOR TOURISM



"Human interventions have transformed the landscape in a number of ways. The terracing of the fields has introduced a feature which has now become identified with the character of extensive tracts of the rural countryside. Rubble walled terraced fields are considered to give a distinctive character to the Maltese Landscape."

"From a visual aesthetic point of agriculture contributes significantly to the "greenery" of the rural scenery in the Maltese Islands."















## MEDITERRANEAN COUNTRIES COMMON PROBLEMS AND NEEDS



As an EU Member State, Malta is obliged to take a more sustainable and integrated approach to groundwater management than was previously the case. The regulation of groundwater management in Malta has