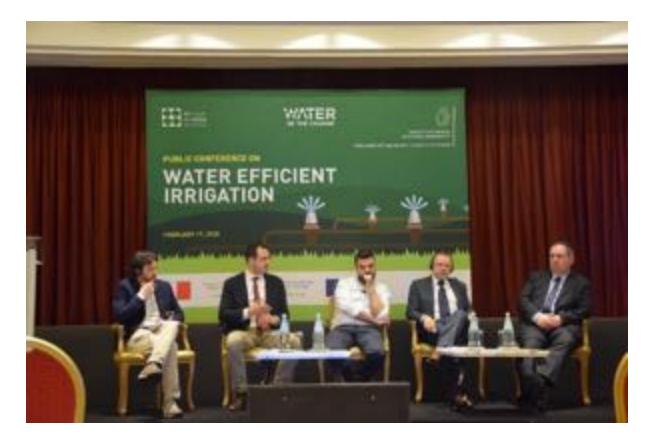

# 3.7 Panel Discussion - Challenges for improving irrigation efficiency

### PANEL SPEAKERS: MR MANUEL SAPIANO, MR MARCO DIMECH, MR MALCOLM BORG, MR GIOELE CHIARI AND MR ADRIANO BATTILANI

The themes discussed during the panel discussion were:

- 1. The importance of collecting true and reliable data;
- 2. To understand the critical situation the Maltese Islands are in with regards to the scarcity of water;
- 3. The informed implementation of technologies;
- 4. The importance of using seeds that are compatible with the climate of the Maltese Islands;
- 5. The importance of the different sectors to work together towards the common goal.